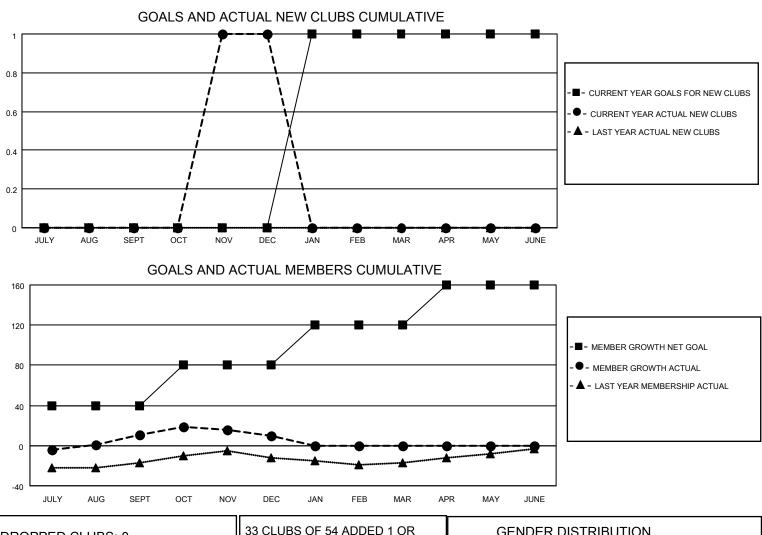

## LOCATION CONNECTICUT

District 23 B

Results as of: 12/31/2021

| Clubs                 |               |           |               | Members               |                        |                         |                                                    |
|-----------------------|---------------|-----------|---------------|-----------------------|------------------------|-------------------------|----------------------------------------------------|
| RESULTS FOR 2021-2022 |               |           |               | RESULTS FOR 2021-2022 |                        |                         |                                                    |
| QUARTER               | NEW CLUB GOAL | NEW CLUBS | DROPPED CLUBS | QUARTER MEM           | BER GROWTH NET<br>GOAL | MEMBER GROWTH<br>ACTUAL | DROPPED<br>MEMBERS ACTUAL<br>(including transfers) |
| JULY/AUG/SEPT         | 0             | 0         | 0             | JULY/AUG/SEPT         | 40                     | 60                      | 46                                                 |
| OCT/NOV/DEC           | 0             | 1         | 0             | OCT/NOV/DEC           | 40                     | 65                      | 64                                                 |
| JAN/FEB/MAR           | 1             | 0         | 0             | JAN/FEB/MAR           | 40                     | 0                       | 0                                                  |
| APR/MAY/JUNE          | 0             | 0         | 0             | APR/MAY/JUNE          | 40                     | 0                       | 0                                                  |